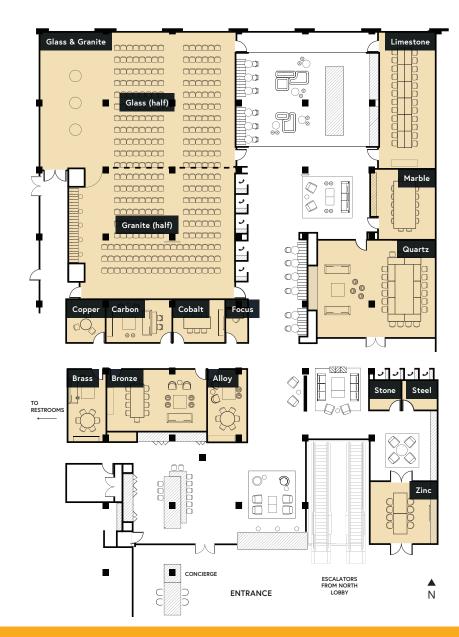

# **Tenant Rental Rates**

| ROOM SCHEDULE        | MAX<br>OCCUPANCY | FULL DAY<br>RATE (\$) | HALF-DAY<br>RATE (\$) | 2-HOUR<br>RATE (\$) |
|----------------------|------------------|-----------------------|-----------------------|---------------------|
| Glass & Granite      | 300              | 3,500                 | 1,800                 | —                   |
| Glass (North Half)   | 150              | 1,800                 | 900                   | —                   |
| Granite (South Half) | 150              | 1,800                 | 900                   | —                   |
| Quartz               | 30               | 1,600                 | 800                   | —                   |
| Limestone            | 24               | 1,200                 | 600                   | —                   |
| Marble               | 14               | 800                   | 400                   | 250                 |
| Bronze               | 10               | 400                   | 200                   | 150                 |
| Zinc                 | 8                | 400                   | 200                   | 150                 |
| Carbon*              | 6                | 400                   | 200                   | 150                 |
| Brass                | 6                | 400                   | 200                   | 150                 |
| Alloy                | 6                | 400                   | 200                   | 150                 |
| Cobalt               | 6                | 400                   | 200                   | 150                 |
| Steel                | 3                | Complimentary         | Complimentary         | Complimentary       |
| Stone                | 3                | Complimentary         | Complimentary         | Complimentary       |
| Copper               | 3                | Complimentary         | Complimentary         | Complimentary       |
| Focus                | 1                | Complimentary         | Complimentary         | Complimentary       |

\* Carbon is complimentary when reserved with Glass & Granite

Contact Us Today worklifemeetings@themart.com

Book your room directly through the Live.Work.Do. app liveworkdo.com